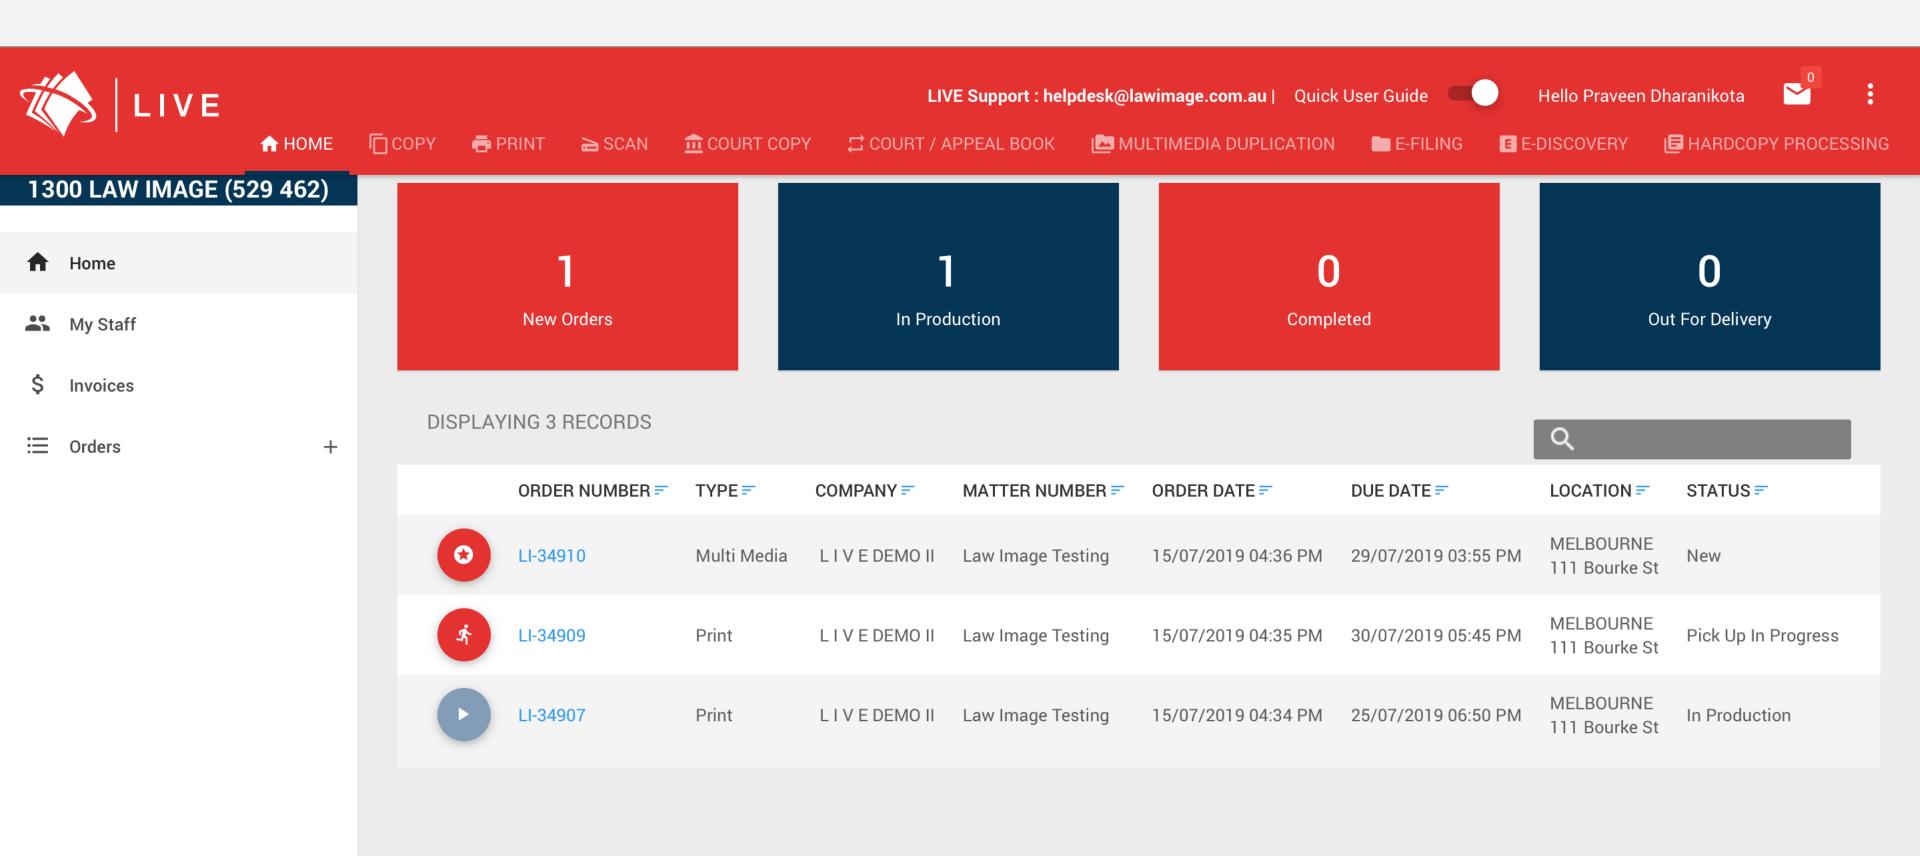

## View User Dashboard

### Job Orders Are Trackable

- New order notification is sent for all new orders placed
- You can cancel an order until the order status is "New " or alternatively please contact the Law Image Team. You will receive your Invoice as an attachment or ready to download via email notification.
- You will be able to search across all orders.
- You will able to see any relevant notes associated with the order.
- You will be able to see a full order timeline.
- You will be able to see any order placed over the phone or via email.

### Track Real-time Status