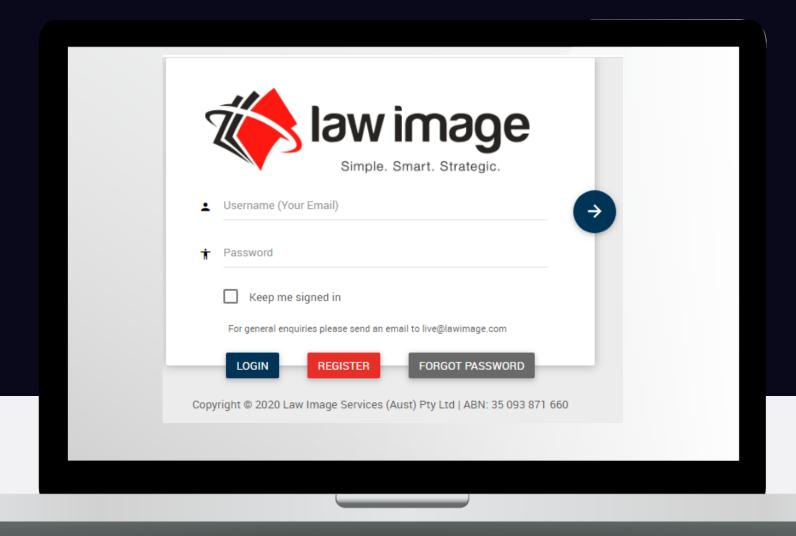

## LIVE

Real-time workflow and project management application.

LIVE allows users to place orders anytime from anywhere, provides instant visibility into project status and supports tracking of an order from start to delivery.

## Registration

Visit https://live.lawimage.com

To register your interest in **LIVE** click on REGISTER, complete the form and click SUBMIT.

You will be contacted by a member of the Law Image team to verify your details. You will then be sent an activation email with a temporary password. Please complete the registration process by changing the temporary password.

You will now be able to login to LIVE.





## LIVE



## Login to LIVE

Enter username and password



## View User Dashboard





## LIVE





## Placing an order

Select type of order (main navigation):

- Print
- Copy
- Scan
- Court Copy
- Appeal/Court Book
- Multimedia Duplication
- E-filing
- E-Discovery
- Hardcopy Processing

Complete all required fields and click save

## Complete the order lodgement details

- **1.General** Fill in the mandatory matter number, matter name, solicitor reference, due date and time.
- **2.Order Type** Print, copy, scan etc.
- **3.Finishing** Document, paper, imaging, colour, pagination etc.
- 4.Click **Submit** to lodge your order.

#### Note:

- To add a new matter number and matter name just type in the relevant field.
- Any order marked as "Urgent" will require you to contact the respective office.
-