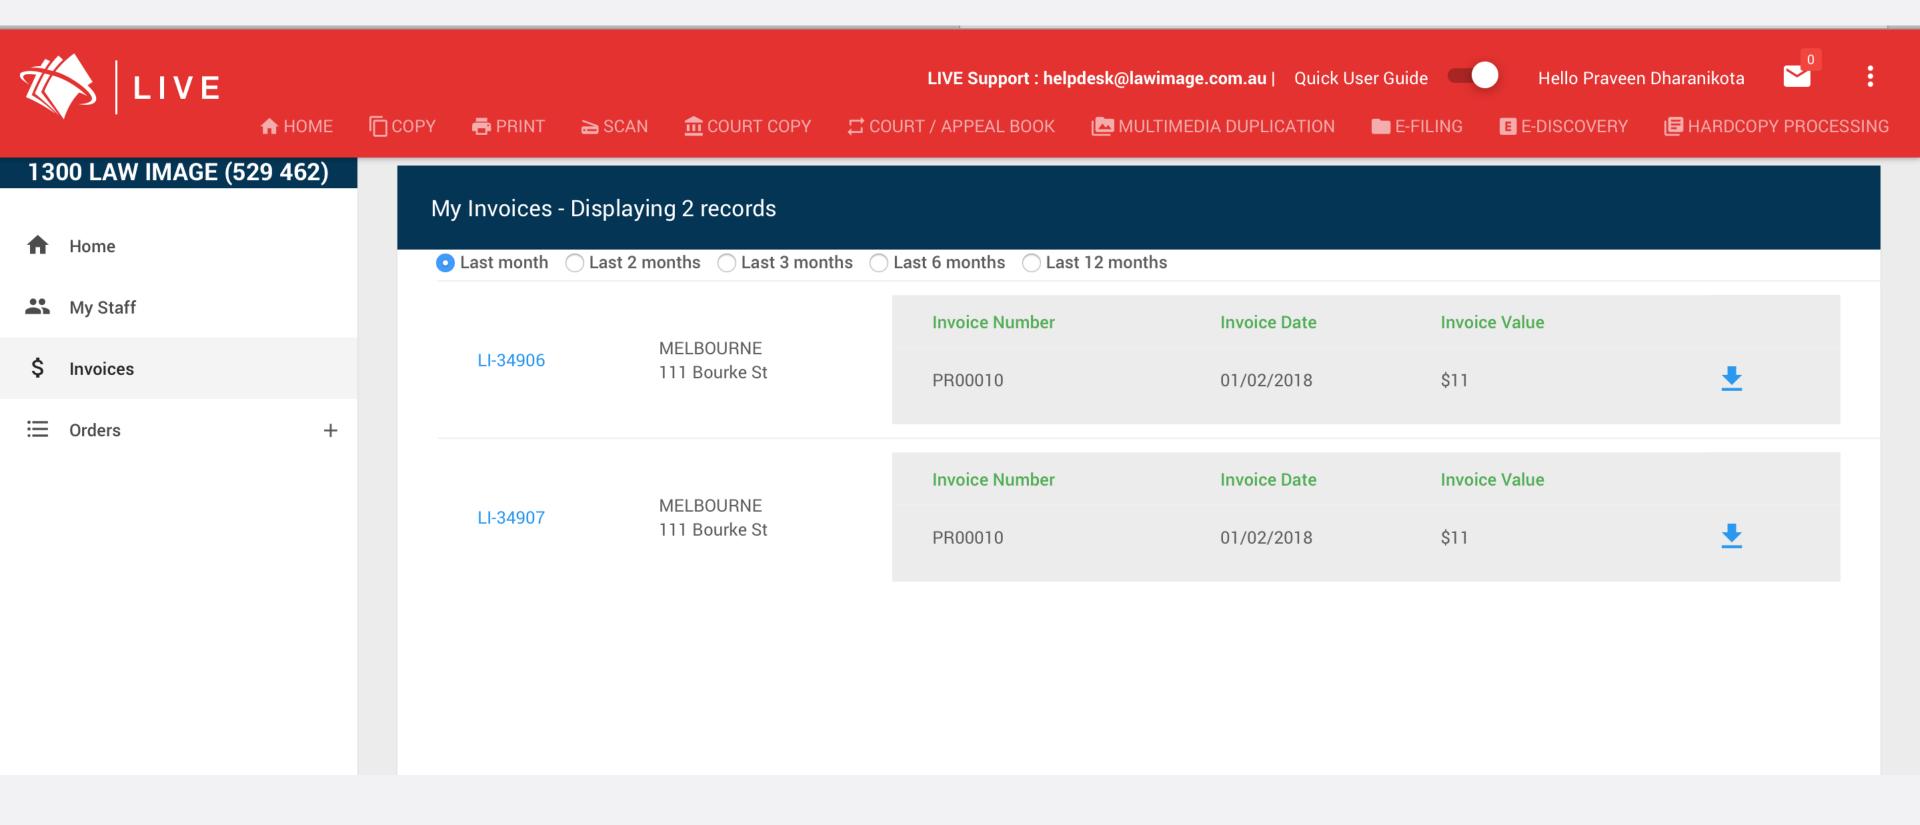

|
| r Maps & Plans |
| AL             |
|                |
|                |
|                |
|                |



## Fill In The Required Fields





## View Order Placed





### Job Orders Are Trackable

- New order notification is sent for all new orders placed
- You can cancel an order until the order status is "New " or alternatively please contact the Law Image Team. You will receive your Invoice as an attachment or ready to download via email notification.
- You will be able to search across all orders.
- You will able to see any relevant notes associated with the order.
- You will be able to see a full order timeline.
- You will be able to see any order placed over the phone or via email.





### Track Real-time Status





## View & Download Invoices For Orders Delivered





# thank you

For all queries related to LIVE email us at helpdesk@lawimage.com