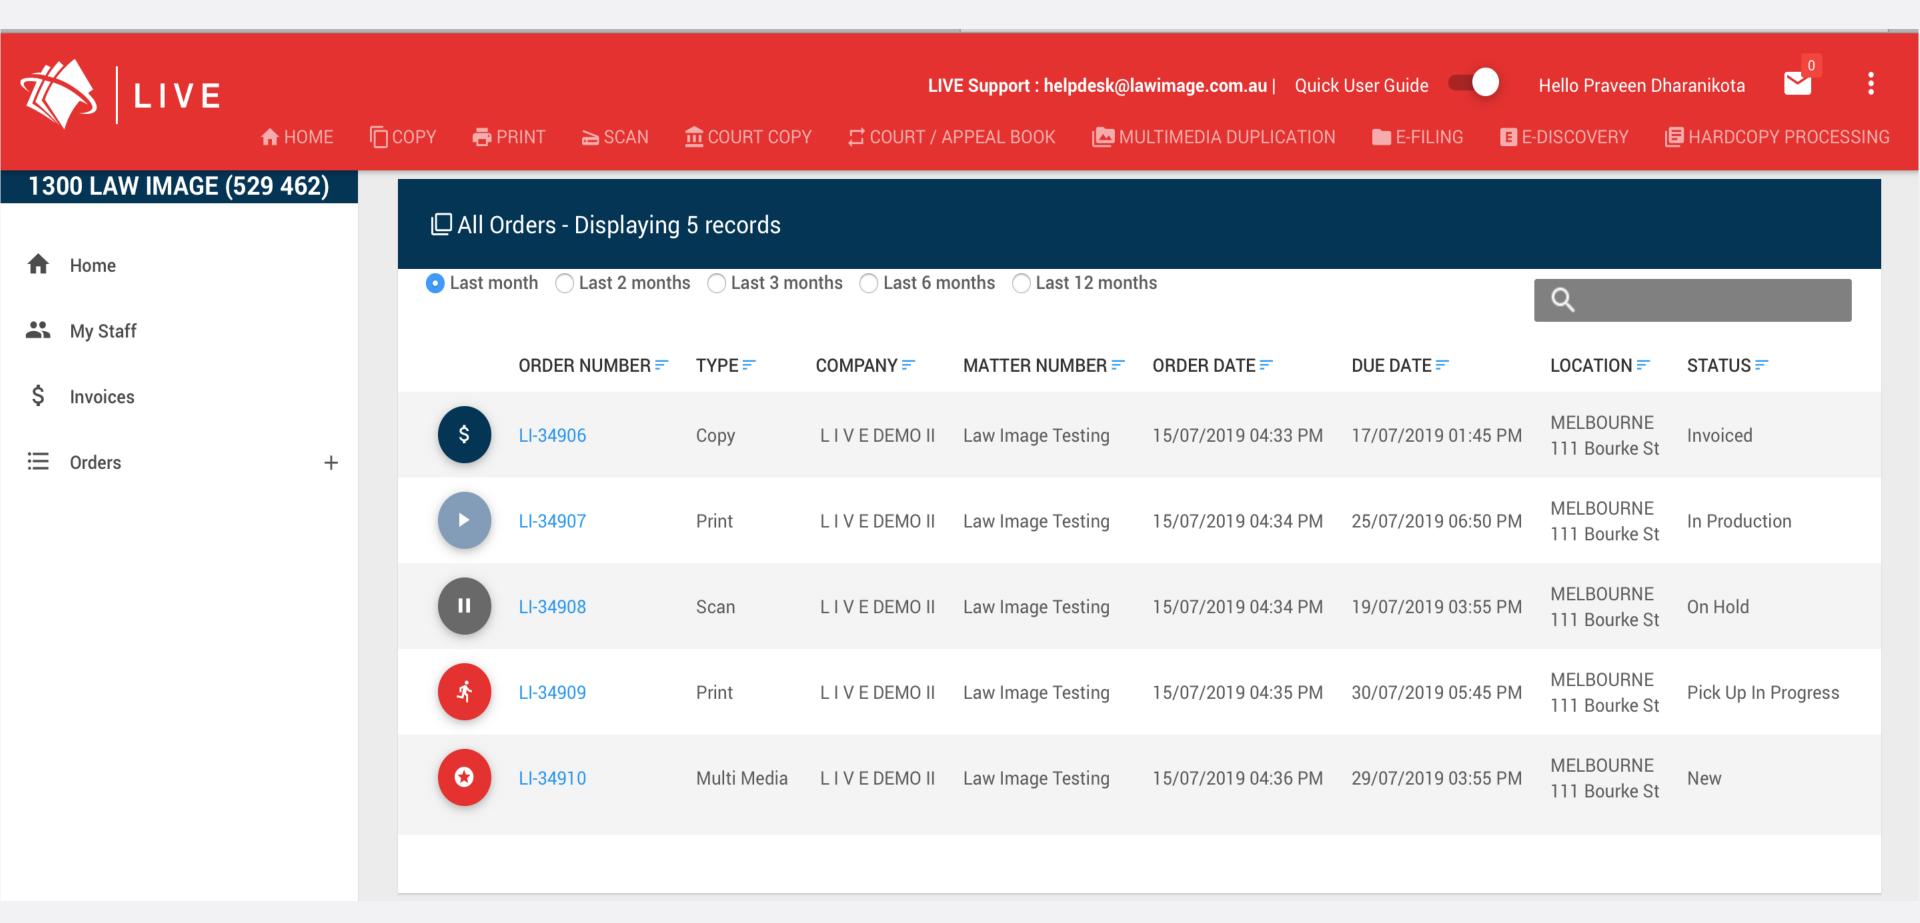

### Job Orders Are Trackable

- New order notification is sent for all new orders placed
- You can cancel an order until the order status is "New " or alternatively please contact the Law Image Team. You will receive your Invoice as an attachment or ready to download via email notification.
- You will be able to search across all orders.
- You will able to see any relevant notes associated with the order.
- You will be able to see a full order timeline.
- You will be able to see any order placed over the phone or via email.

### Track Real-time Status