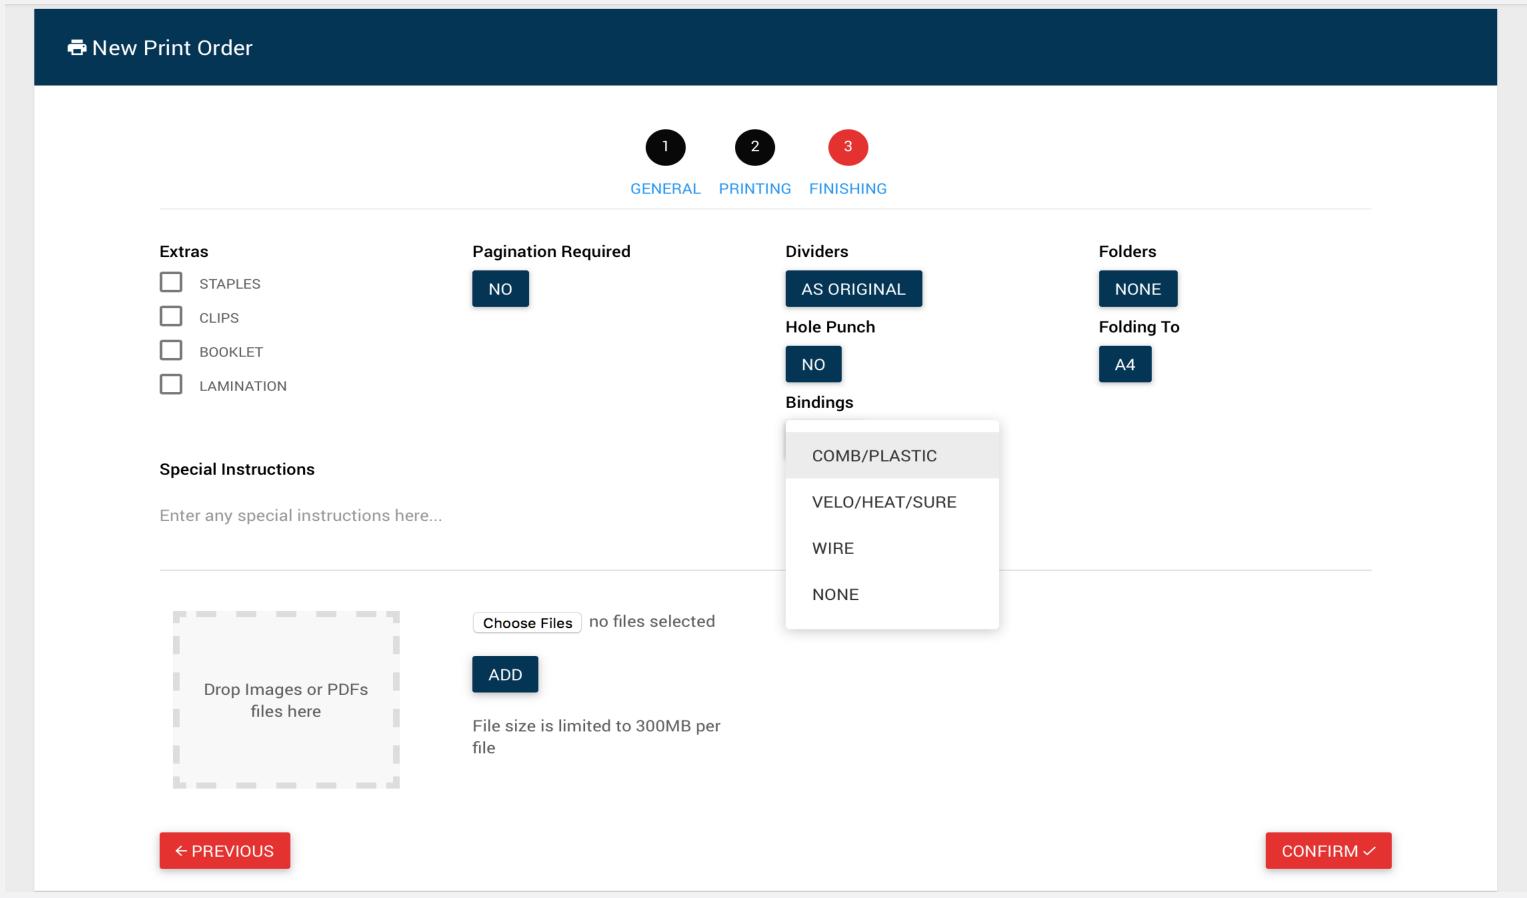

## Complete the order lodgement details

- **1.General** Fill in the mandatory matter number, matter name, solicitor reference, due date and time.
- **2.Order Type** Print, copy, scan etc.
- **3.Finishing** Document, paper, imaging, colour, pagination etc.
- 4.Click **Submit** to lodge your order.