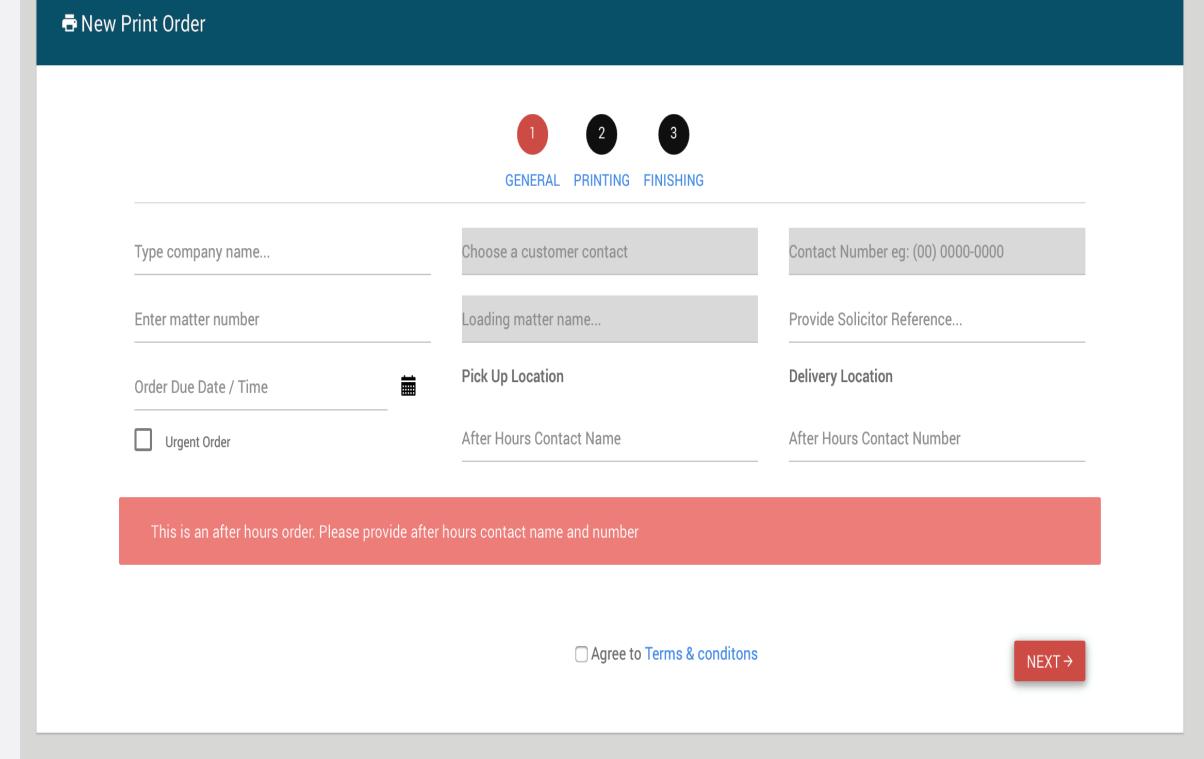

## Complete the order lodgement details

- **1.General** Fill in the mandatory matter number, matter name, solicitor reference, due date and time.
- **2.Order Type** Print, copy, scan etc.
- **3.Finishing** Document, paper, imaging, colour, pagination etc.
- 4.Click **Submit** to lodge your order.

#### Note:

- To add a new matter number and matter name just type in the relevant field.
- Any order marked as "Urgent" will require you to contact the respective office.
- Any order lodged after 3:00pm will require mandatory after hours contact name and number.