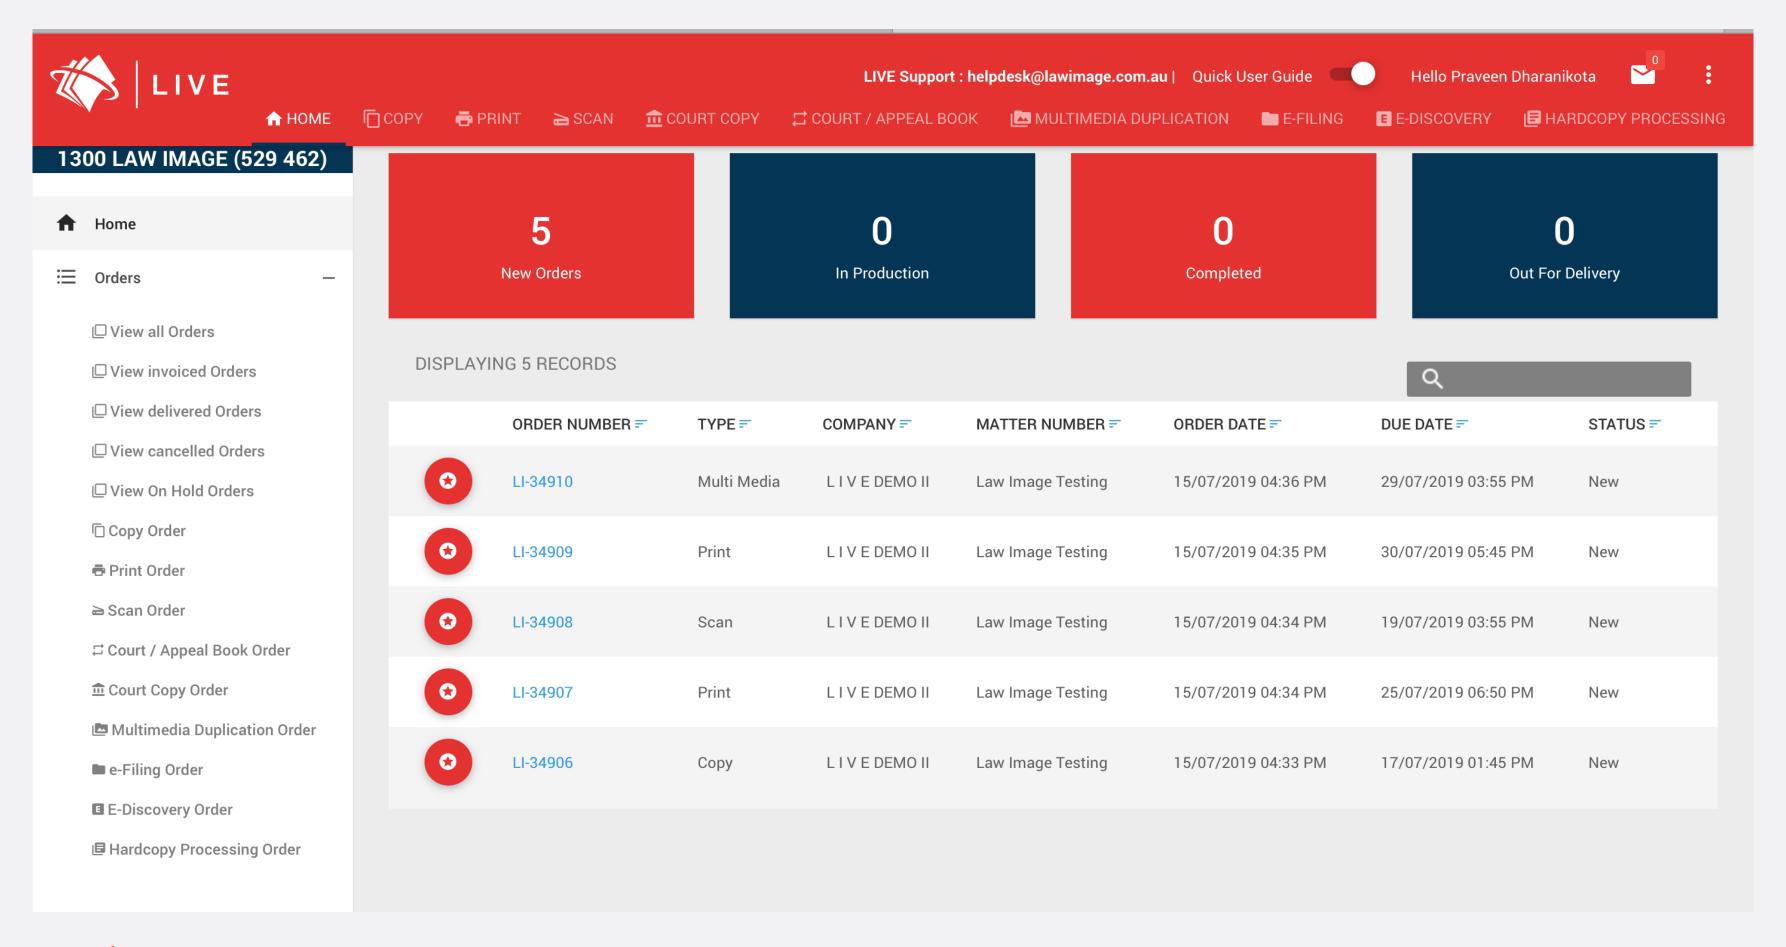

## View Order Placed

### Job Orders Are Trackable

- New order notification is sent for all new orders placed
- You can cancel an order until the order status is "New " or alternatively please contact the Law Image Team. You will receive your Invoice as an attachment or ready to download via email notification.
- You will be able to search across all orders.
- You will able to see any relevant notes associated with the order.
- You will be able to see a full order timeline.
- You will be able to see any order placed over the phone or via email.

### Track Real-time Status