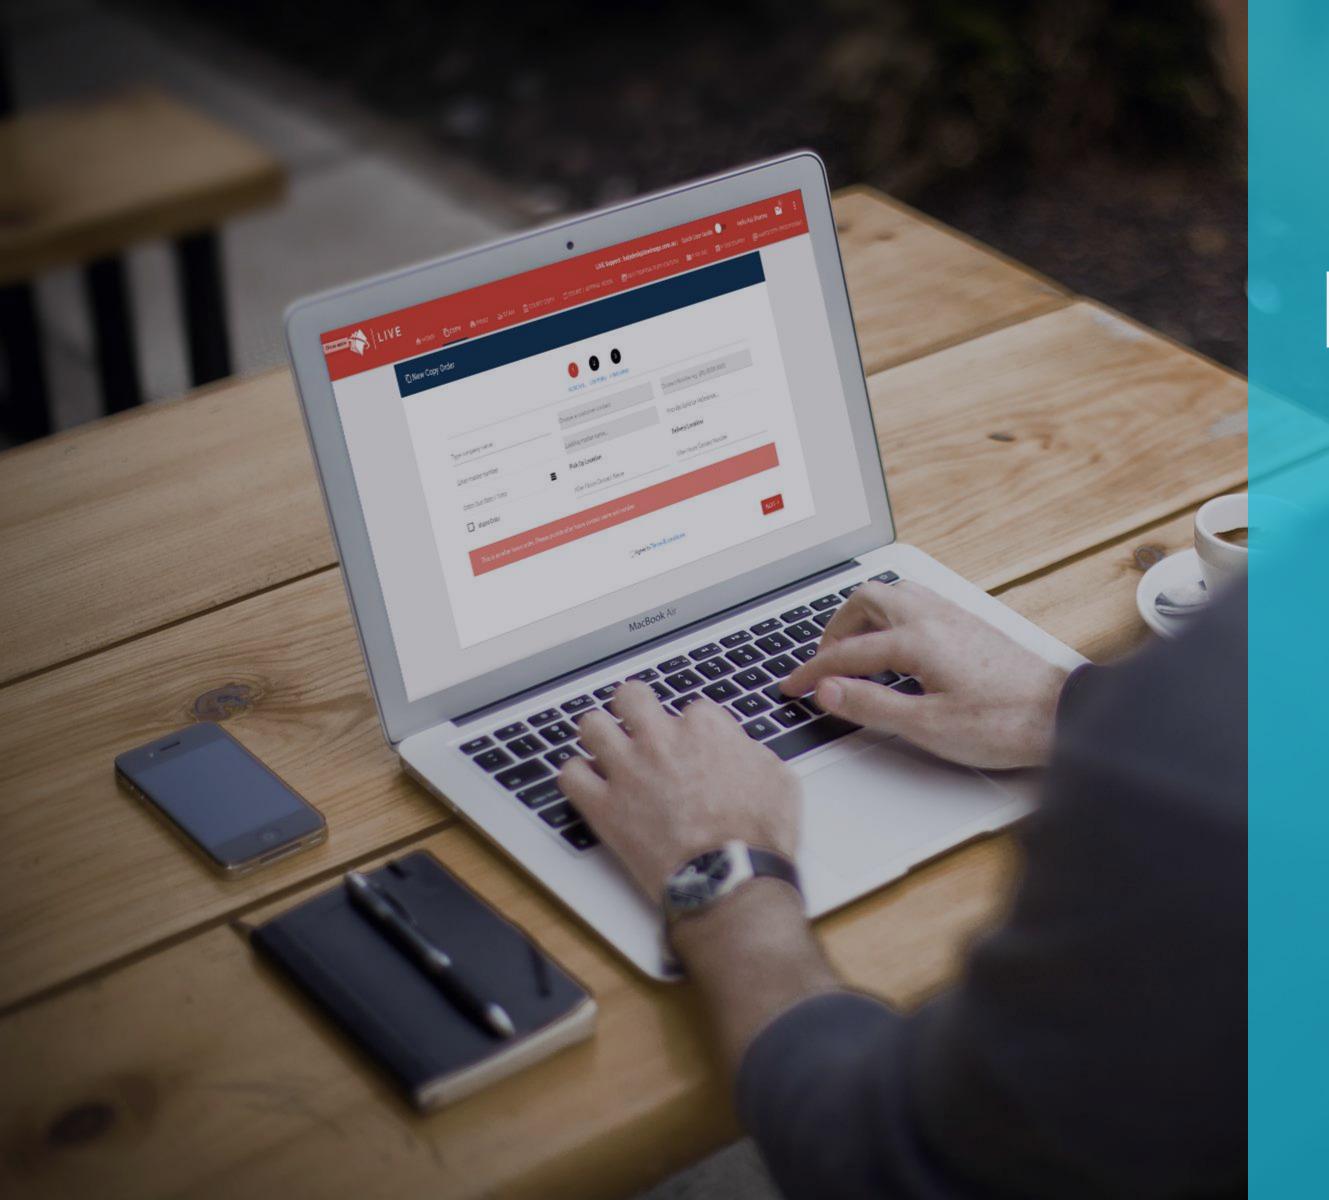

## Placing an order

Select type of order (main navigation):

- Print
- Copy
- Scan
- Court Copy
- Appeal/Court Book
- Multimedia Duplication
- E-filing
- E-Discovery
- Hardcopy Processing

Complete all required fields and click save

## Complete the order lodgement details

- **1.General** Fill in the mandatory matter number, matter name, solicitor reference, due date and time.
- **2.Order Type** Print, copy, scan etc.
- **3.Finishing** Document, paper, imaging, colour, pagination etc.
- 4.Click **Submit** to lodge your order.