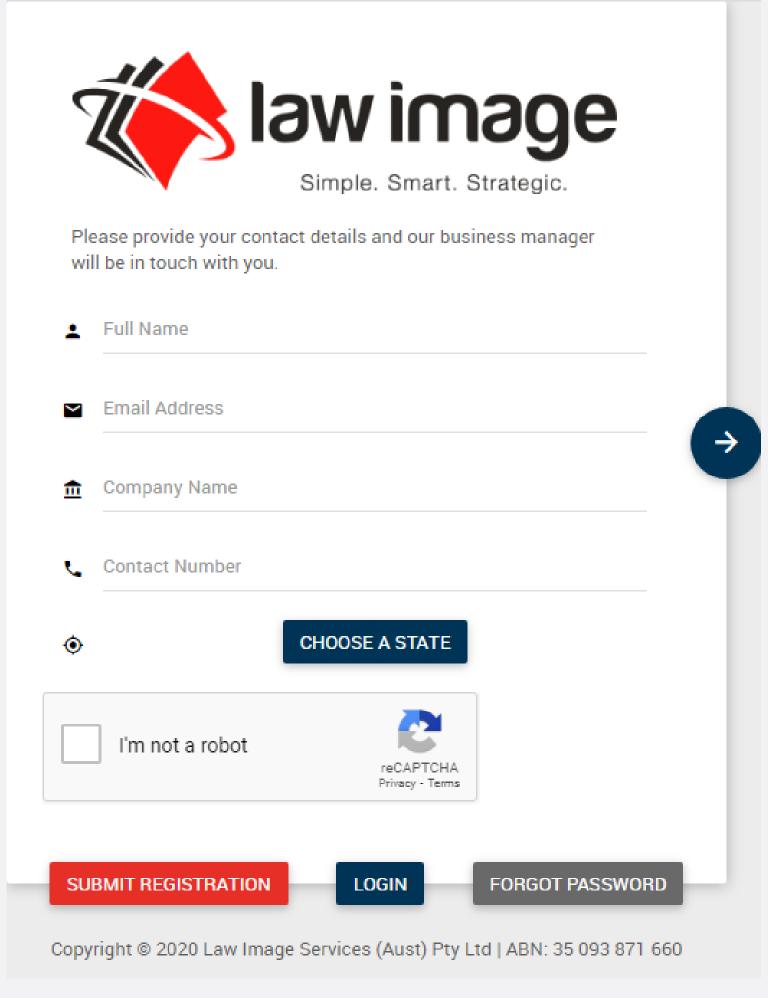

## Registration

Visit https://live.lawimage.com

To register your interest in **LIVE** click on REGISTER, complete the form and click SUBMIT.

You will be contacted by a member of the Law Image team to verify your details. You will then be sent an activation email with a temporary password. Please complete the registration process by changing the temporary password.