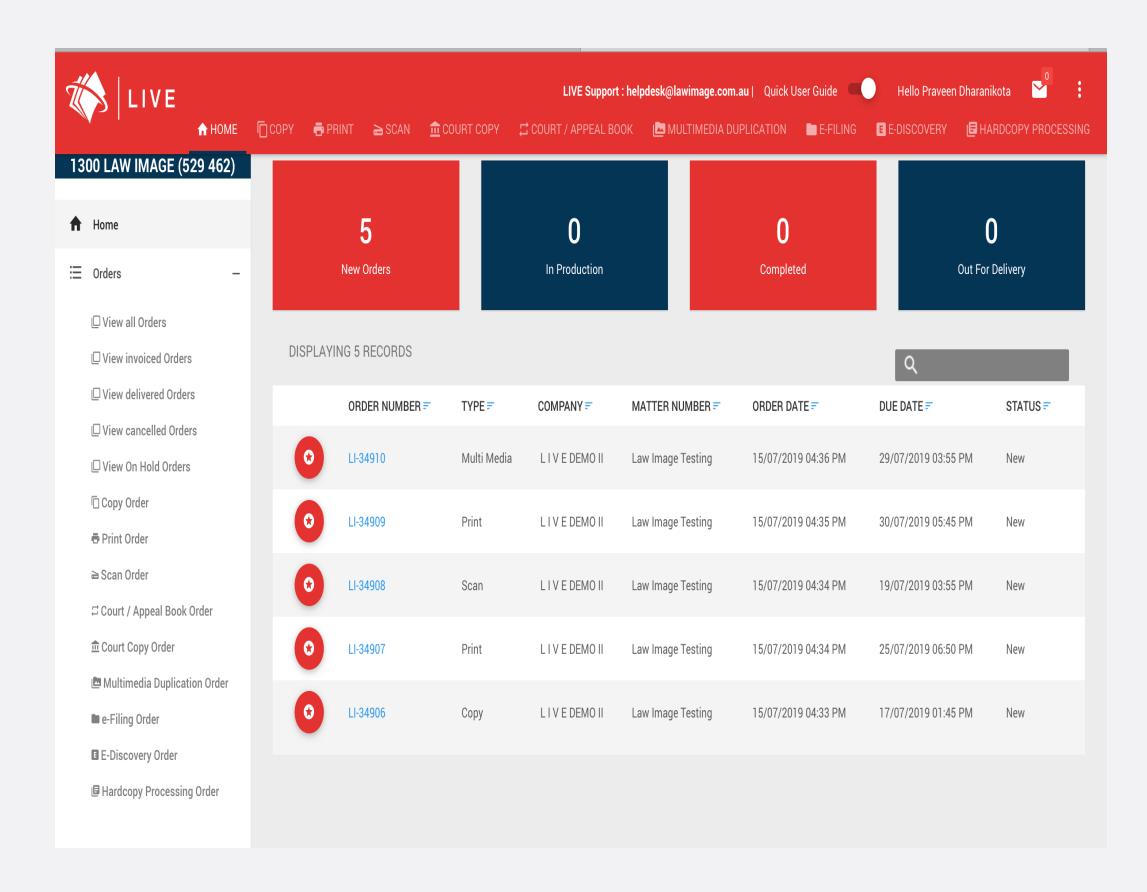

## View User Dashboard

### Job Orders Are Trackable

- New order notification is sent for all new orders placed
- You can cancel an order until the order status is "New " or alternatively please contact the Law Image Team. You will receive your Invoice as an attachment or ready to download via email notification.
- You will be able to search across all orders.
- You will able to see any relevant notes associated with the order.
- You will be able to see a full order timeline.
- You will be able to see any order placed over the phone or via email.

### Track Real-time Status