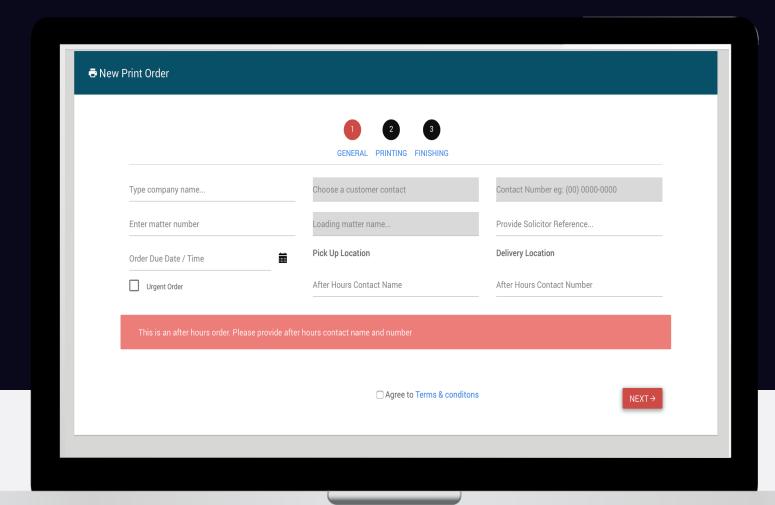

## Complete the order lodgement details

- **1.General** Fill in the mandatory matter number, matter name, solicitor reference, due date and time.
- **2.Order Type** Print, copy, scan etc.
- **3.Finishing** Document, paper, imaging, colour, pagination etc.
- 4.Click **Submit** to lodge your order.

#### Note:

- To add a new matter number and matter name just type in the relevant field.
- Any order marked as "Urgent" will require you to contact the respective office.
- Any order lodged after 3:00pm will require mandatory after hours contact name and number.